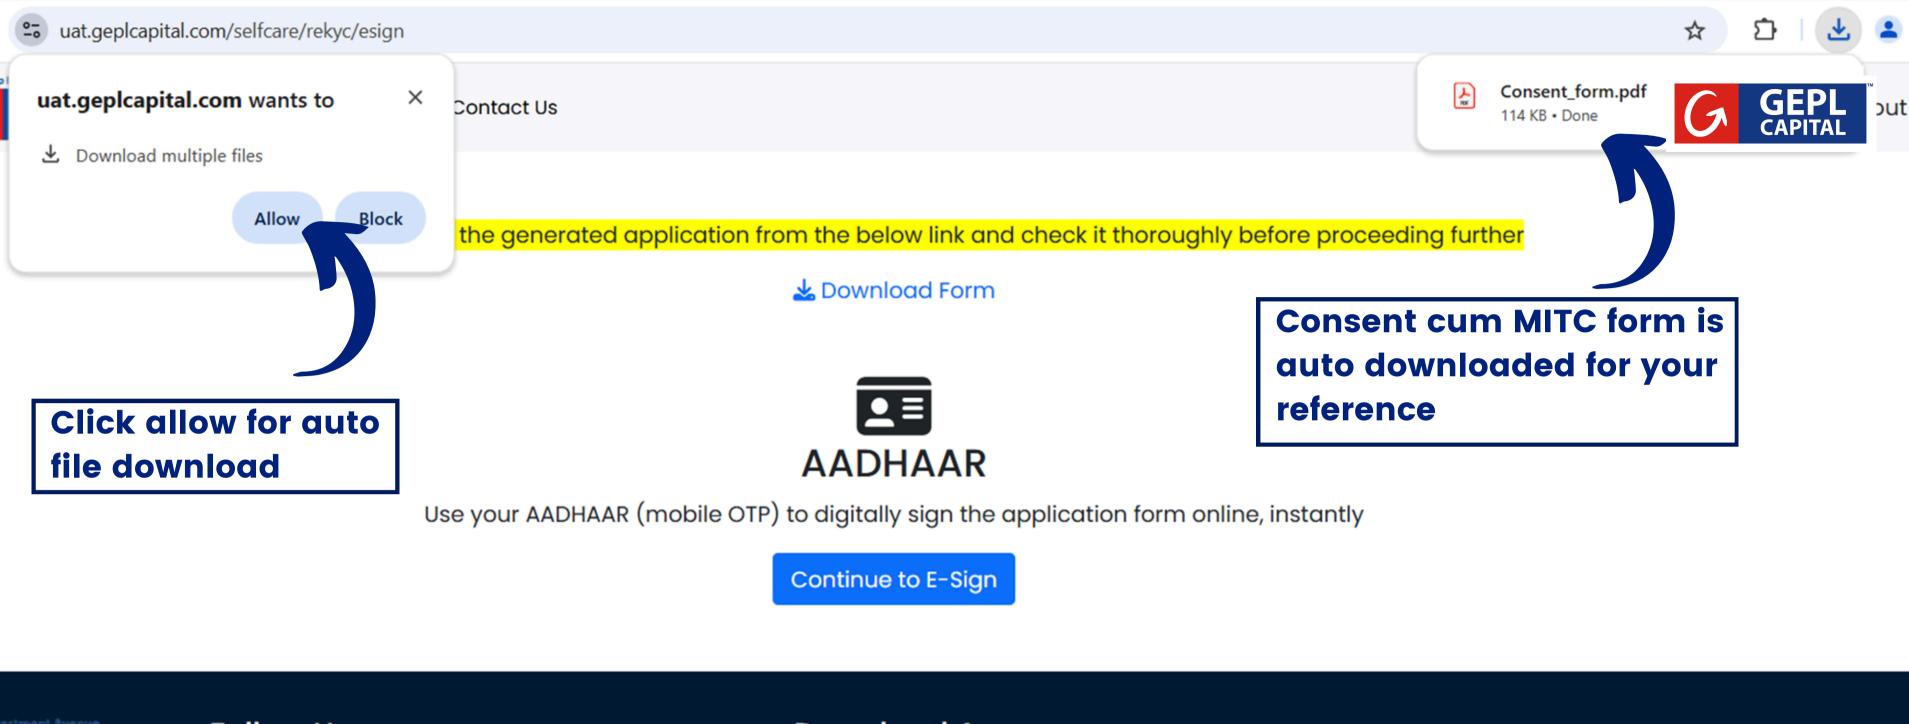

Voter ID

Home

Raise Ticket

Contact Us

Home

Raise Ticket

Contact Us

Please download the generated application from the below link and check it thoroughly before proceeding further

**Complete the Re-KYC** process by E-signing the form through the Aadhaar portal

**Download your form** to verify details before proceeding for **E-Signing** 

Use your AADHAAR (mobile OTP) to digitally sign the application form online, instantly

Continue to E-Sign

**Download App** 

-21 Dhanraj ahal, C.S.M Marg, olaba, Mumbai -

00001 91 22 66182400

fo@geplcapital.com

epl Capital

**Follow Us** 

**> €** 