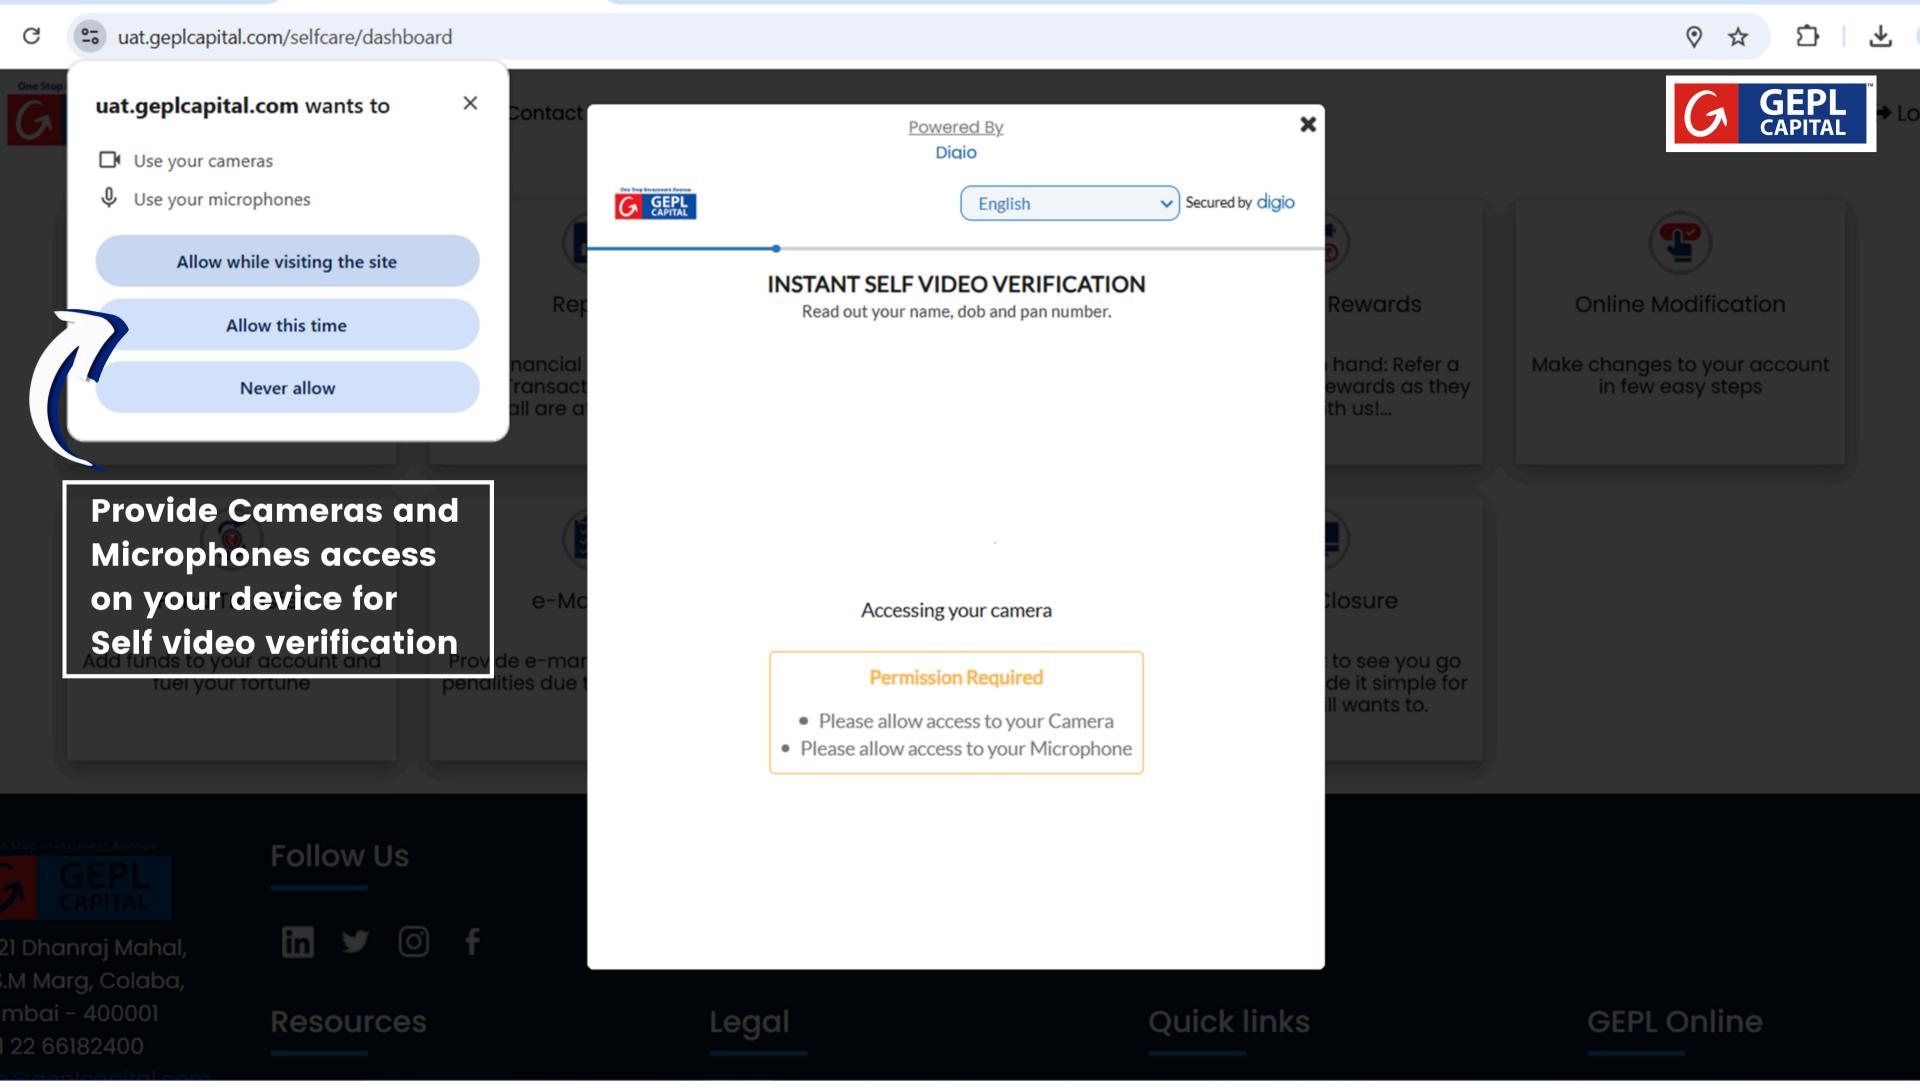

# Important points for recording your video:

- Read out the following after clicking the Red button
- 1. Name
- 2. Date of Birth (DD/MM/YYYY)
- 3. Pan Number
- Make sure your face is clearly visible in the video
- Make sure proper lighting is available for clear view

fuel your fortune

- Make sure no other person is present in the video
- Have proper background while recording the video
- Video recording time is 15 seconds only

Quick links

Online Modification

Make changes to your account in few easy steps

**Click on the RED Button** to start recording your video for Self video verification

Home

Raise Ticket

Contact Us