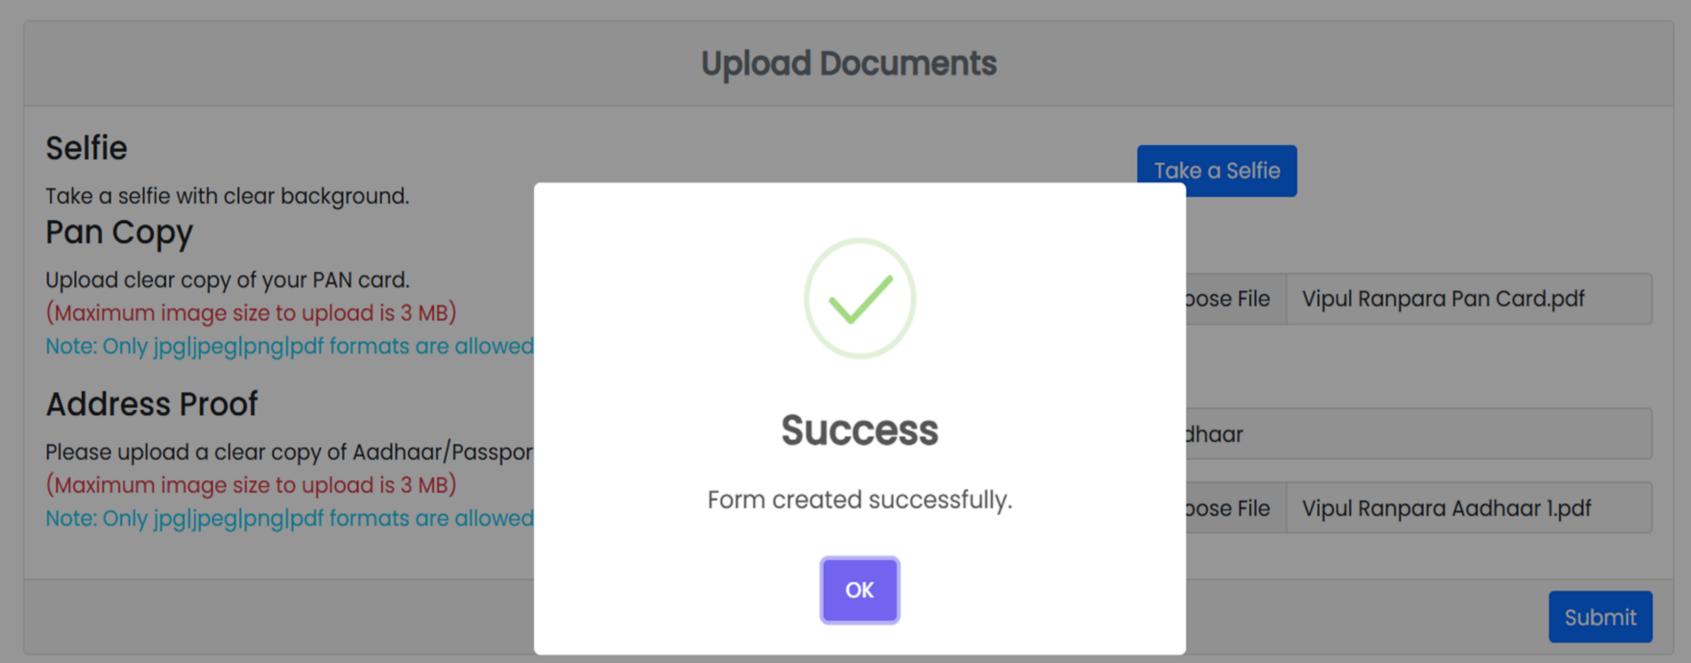

## **Upload Documents**

#### Selfie

Take a selfie with clear background.

### Pan Copy

Upload clear copy of your PAN card.

(Maximum image size to upload is 3 MB)

Note: Only jpgljpeglpnglpdf formats are allowed.

#### **Address Proof**

Please upload a clear copy of Aadhaar/Passport/Voter ID.

(Maximum image size to upload is 3 MB)

Note: Only jpgljpeglpnglpdf formats are allowed.

**Upload your selfie** 

Upload your clear PAN card image of not more than 3 MB size in either of the formats:

JPG/PNG/JPEG/PDF

Upload your clear Address Proof image of not more than 3 MB size in either of the formats: JPG/PNG/JPEG/PDF Take a Selfie

Choose File 1.png

Aadhaar

Select Address Type

Aadhaar

**Passport** 