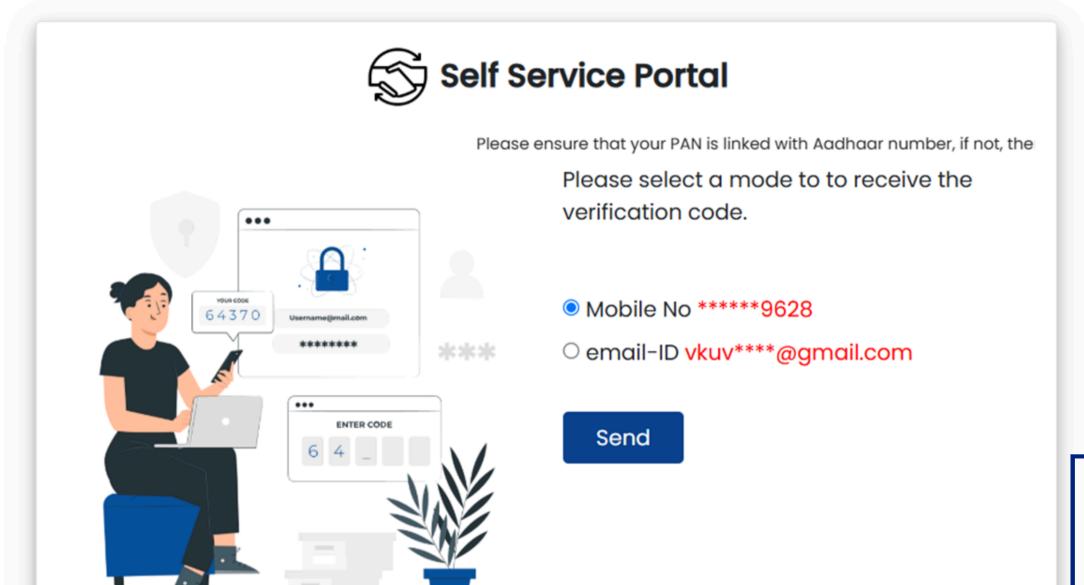

# Go to selfcare.geplcapital.com

**Login to GEPL Self Service Portal by** entering your Client code and **PAN Number** 

**Choose the mode** of receiving the verification code

**Enter the verification** code received on the chosen mode (Mob. No./Email ID)