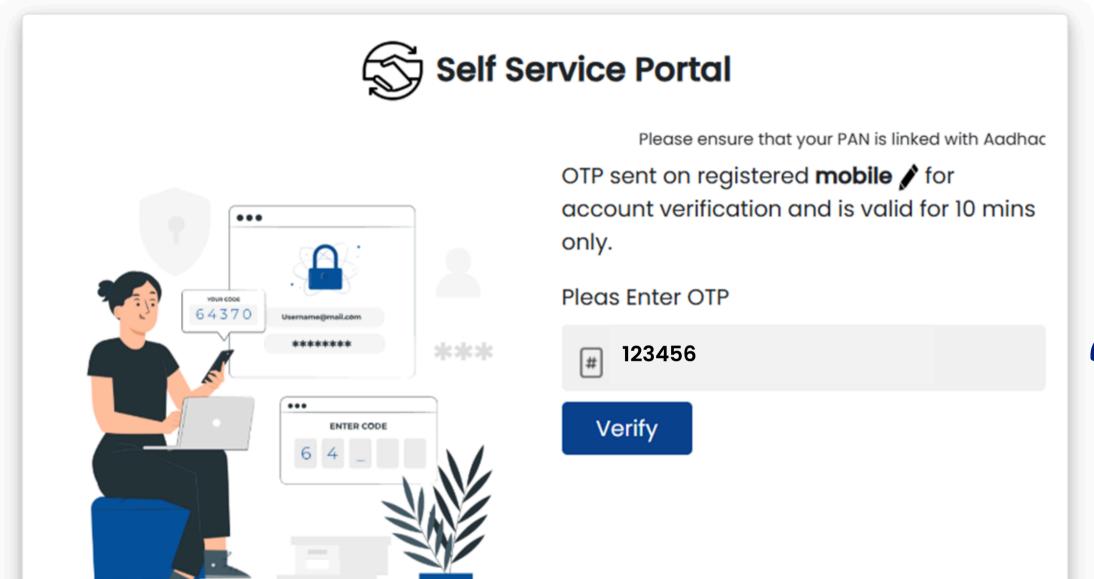

# Go to selfcare.geplcapital.com

**Login to GEPL Self Service Portal by** entering your Client code and **PAN Number** 

**Choose the mode** of receiving the verification code

**Enter the verification** code received on the chosen mode (Mob. No./Email ID)