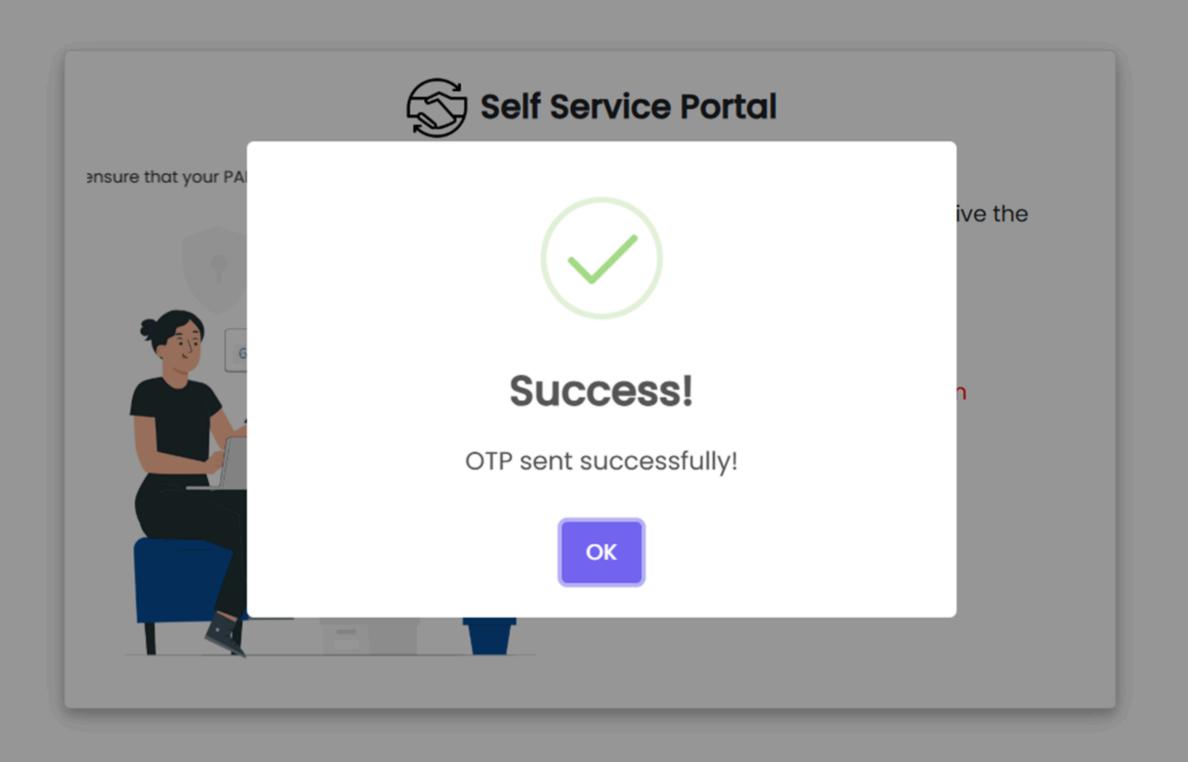

# Go to selfcare.geplcapital.com

**Login to GEPL Self Service Portal by** entering your Client code and **PAN Number** 

**Choose the mode** of receiving the verification code

**Enter the verification** code received on the chosen mode (Mob. No./Email ID)