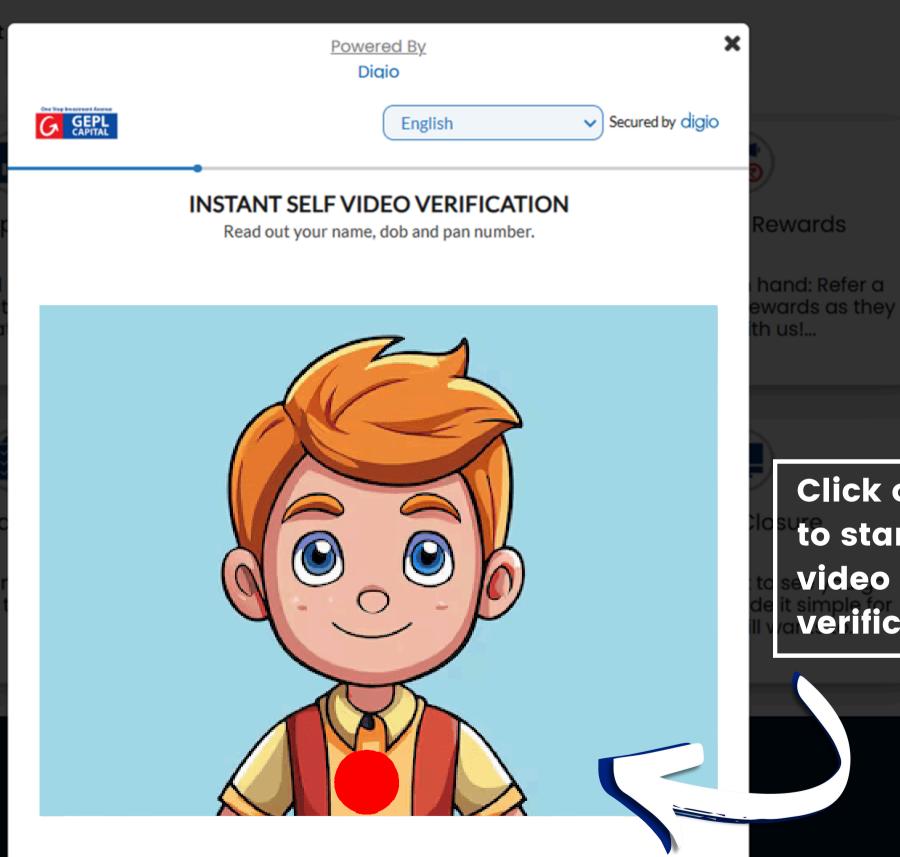

# Important points for recording your video:

- Read out the following after clicking the Red button
- 1. Name
- 2. Date of Birth (DD/MM/YYYY)
- 3. Pan Number
- Make sure your face is clearly visible in the video
- Make sure proper lighting is available for clear view

**Click on the RED Button** to start recording your video for Self video verification

Home

Raise Ticket

Contact Us