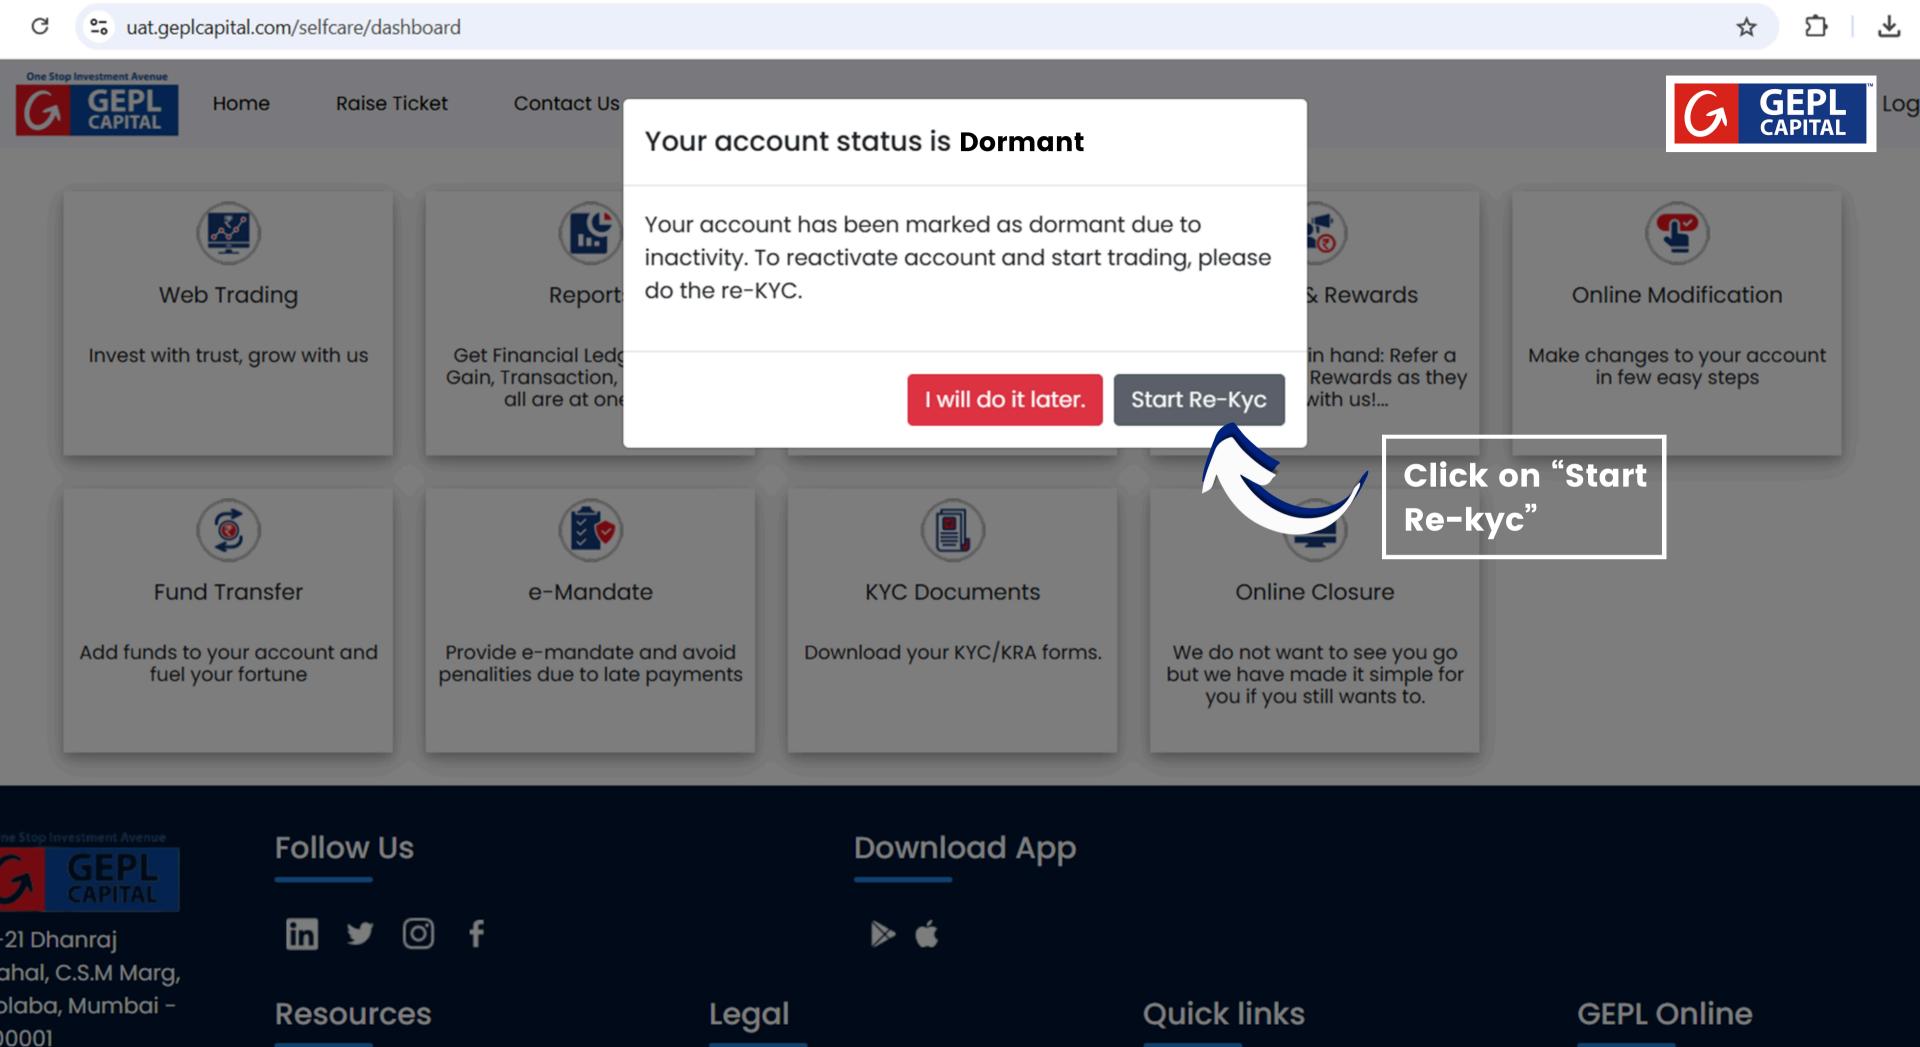

Voter ID

Home

Raise Ticket

Contact Us

Home

Raise Ticket

Contact Us

Please download the generated application from the below link and check it thoroughly before proceeding further

**Complete the Re-KYC** process by E-signing the form through the Aadhaar portal

**Download your form** to verify details before proceeding for **E-Signing** 

Use your AADHAAR (mobile OTP) to digitally sign the application form online, instantly