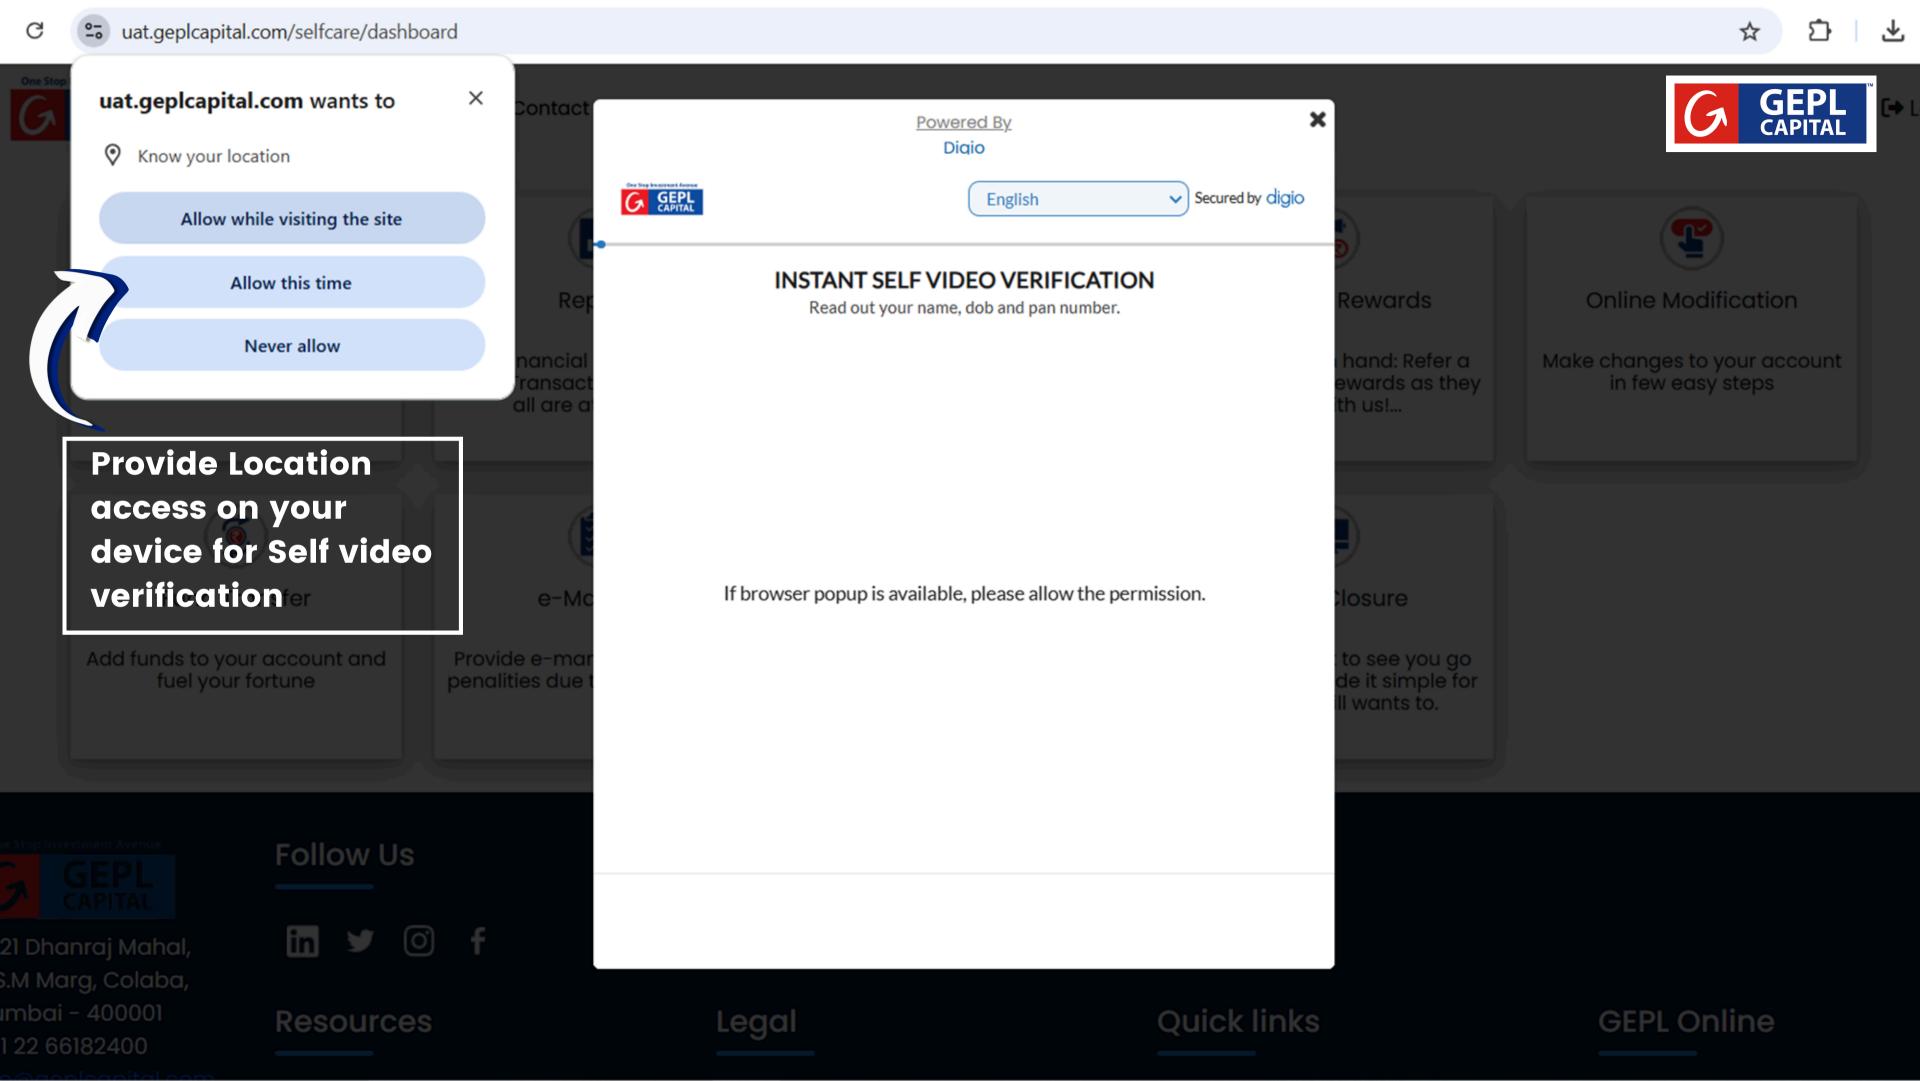

# Important points for recording your video:

- Read out the following after clicking the Red button
- 1. Name
- 2. Date of Birth (DD/MM/YYYY)
- 3. Pan Number
- Make sure your face is clearly visible in the video
- Make sure proper lighting is available for clear view

fuel your fortune

- Make sure no other person is present in the video
- Have proper background while recording the video
- Video recording time is 15 seconds only

Quick links

Online Modification

Make changes to your account in few easy steps

**Click on the RED Button** to start recording your video for Self video verification

Home

Raise Ticket

Contact Us