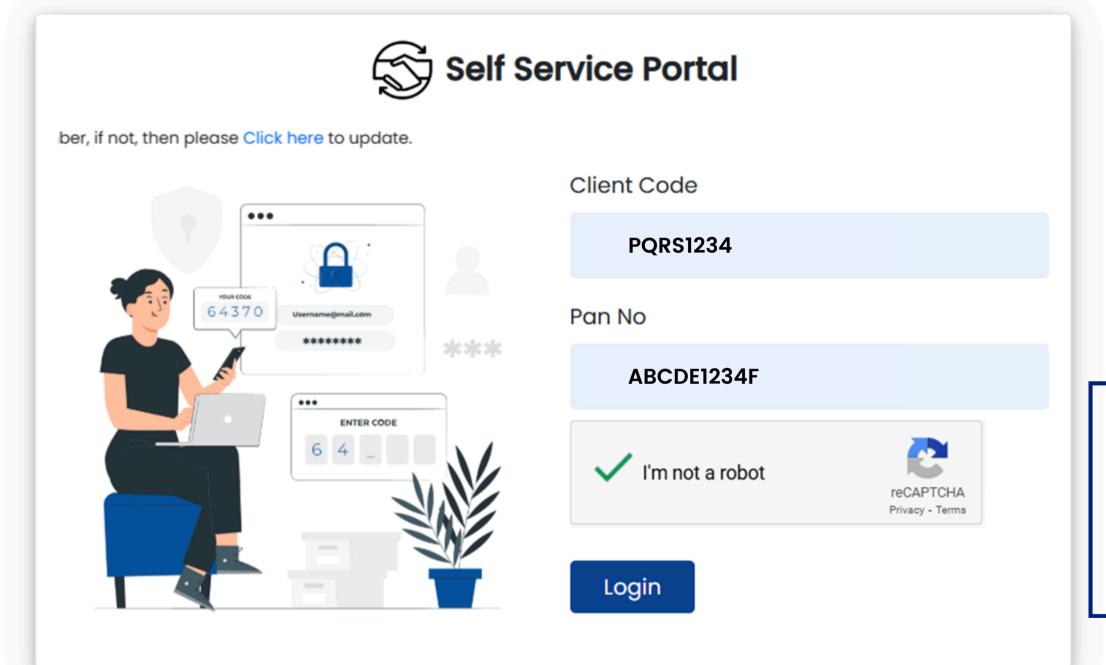

# Go to selfcare.geplcapital.com

**Login to GEPL Self Service Portal by** entering your Client code and **PAN Number** 

**Choose the mode** of receiving the verification code

**Enter the verification** code received on the chosen mode (Mob. No./Email ID)