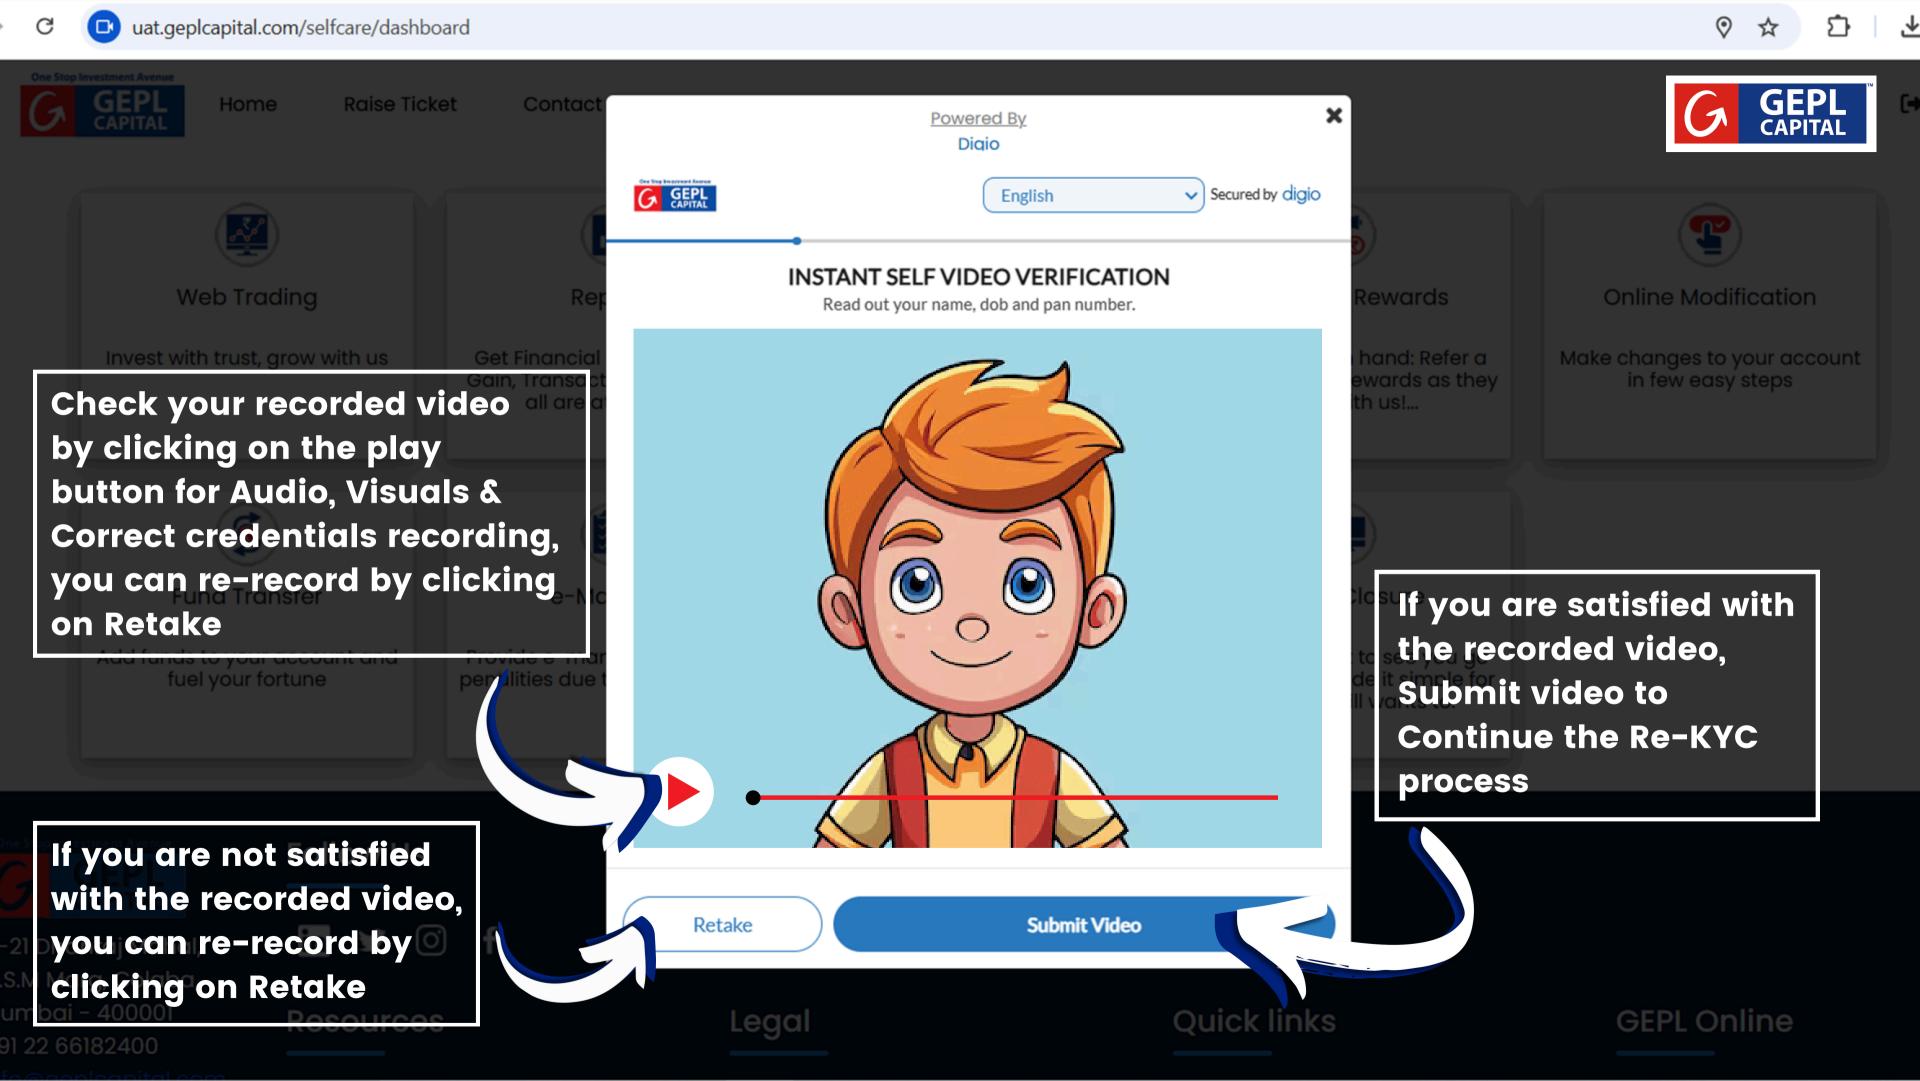

# Important points for recording your video:

- Read out the following after clicking the Red button
- 1. Name
- 2. Date of Birth (DD/MM/YYYY)
- 3. Pan Number
- Make sure your face is clearly visible in the video
- Make sure proper lighting is available for clear view

fuel your fortune

- Make sure no other person is present in the video
- Have proper background while recording the video
- Video recording time is 15 seconds only

Quick links

Online Modification

Make changes to your account in few easy steps