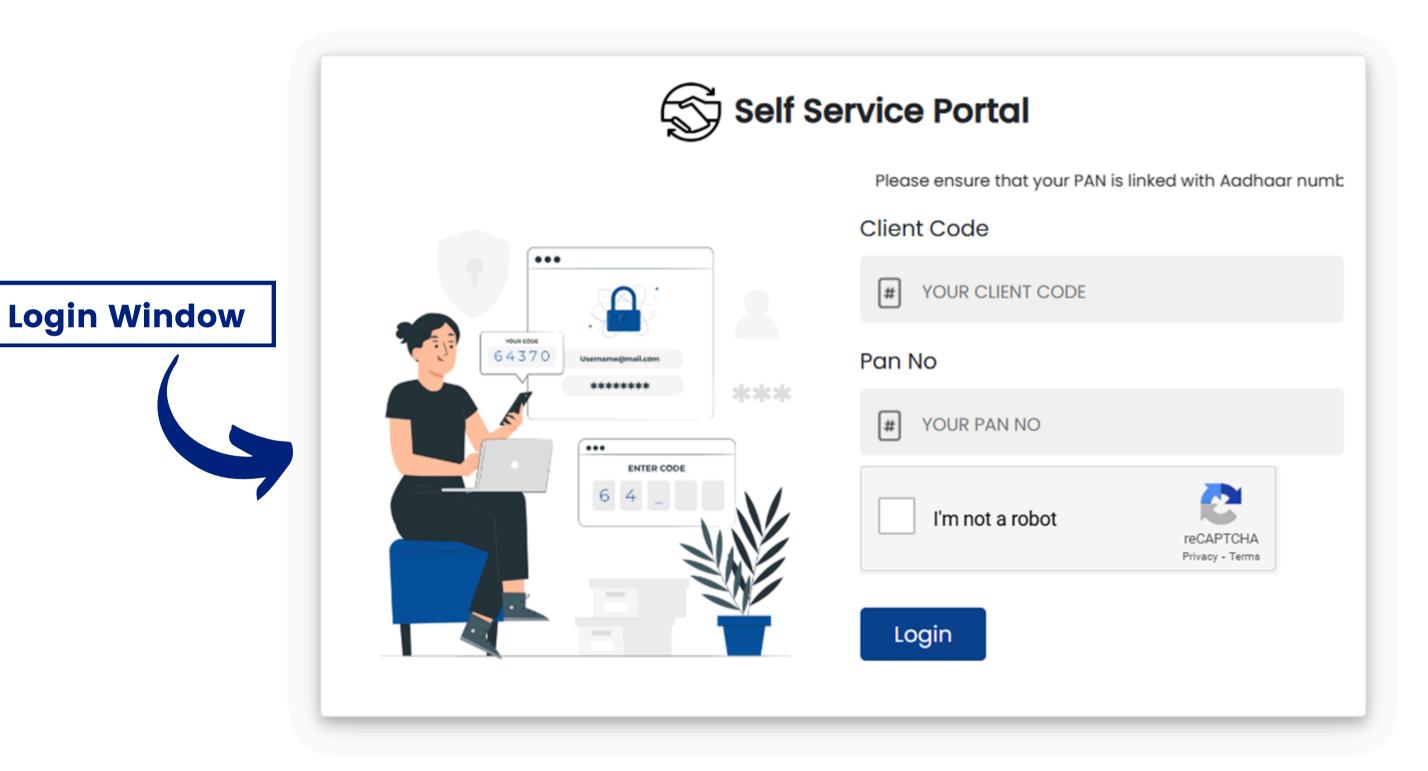

# Go to selfcare.geplcapital.com

**Login to GEPL Self Service Portal by** entering your Client code and **PAN Number** 

**Choose the mode** of receiving the verification code

**Enter the verification** code received on the chosen mode (Mob. No./Email ID)